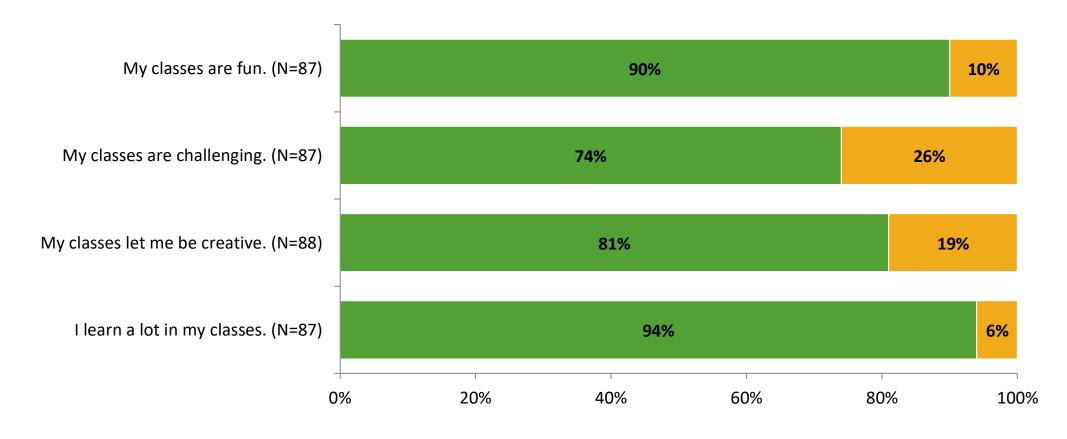

# **Class Experience**

Thinking about how you feel/act most of the time, are the following statements true or false?

K12 Insight

© 2022