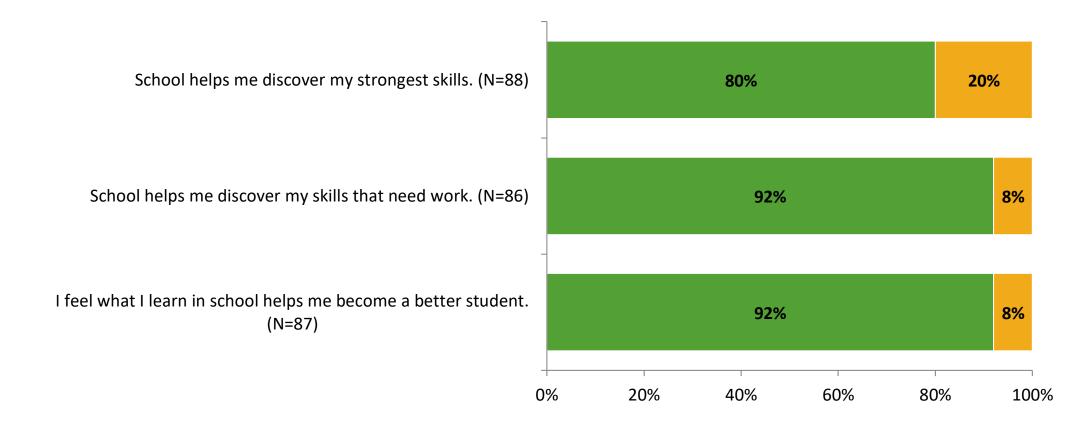

Number of Invitations<br>Delivered (NMax) | Number of Responses<br>(N) | Response Rate | Total Responses |
|---------------------|-------------------------------------------|----------------------------|---------------|-----------------|
| Elementary Students | 130                                       | 88                         | 68%           | 88              |



# **Overall Engagement**







# **Overall Engagement (Continued)**





## **Like School**

Thinking about how you feel/act most of the time, is the following statement true or false?

83% 17% 0% 20% 40% 60% 80% 100%

Generally, I like school. (N=86)





# **Class Experience**

Thinking about how you feel/act most of the time, are the following statements true or false?



K12 Insight

© 2022

## **Student Experience**





# **Academic Support**





#### Relevance





#### Involvement





# Self-Management









#### Acceptance





# **Relationships with Peers**





## **Relationships with Adults in School**







Follow us on Twitter: @k12insight

www.k12insight.com