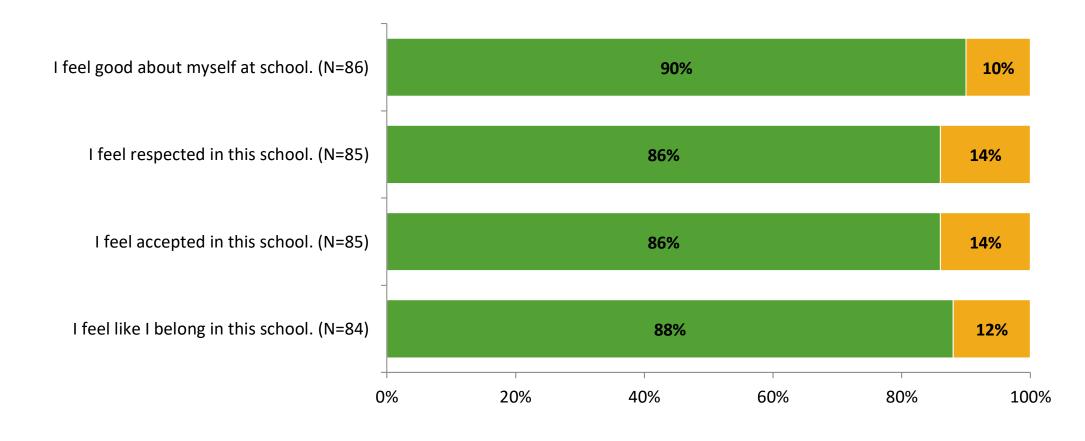

------------|-------------------------------------------|----------------------------|---------------|-----------------|
| Elementary Students | 130                                       | 88                         | 68%           | 88              |



# **Overall Engagement**







# **Overall Engagement (Continued)**





## **Like School**

Thinking about how you feel/act most of the time, is the following statement true or false?

83% 17% 0% 20% 40% 60% 80% 100%

Generally, I like school. (N=86)





# **Class Experience**

Thinking about how you feel/act most of the time, are the following statements true or false?



K12 Insight

© 2022

## **Student Experience**





# **Academic Support**





#### Relevance





#### Involvement





# Self-Management









#### Acceptance





# **Relationships with Peers**





## **Relationships with Adults in School**







Follow us on Twitter: @k12insight

www.k12insight.com