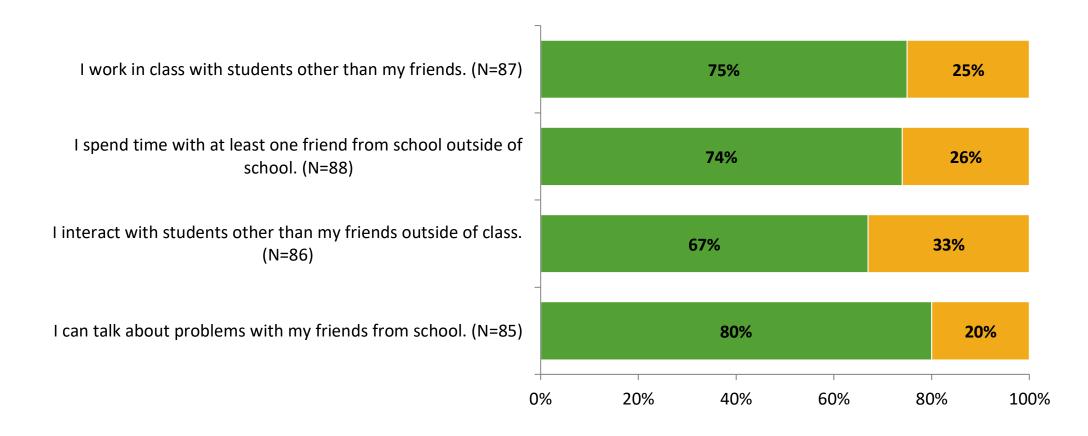

--------------------|----------------------------|---------------|-----------------|
| Elementary Students | 130                                       | 88                         | 68%           | 88              |



# **Overall Engagement**







# **Overall Engagement (Continued)**





## **Like School**

Thinking about how you feel/act most of the time, is the following statement true or false?

83% 17% 0% 20% 40% 60% 80% 100%

Generally, I like school. (N=86)





# **Class Experience**

Thinking about how you feel/act most of the time, are the following statements true or false?



K12 Insight

© 2022

## **Student Experience**





# **Academic Support**





#### Relevance





#### Involvement





# Self-Management









#### Acceptance





# **Relationships with Peers**





## **Relationships with Adults in School**







Follow us on Twitter: @k12insight

www.k12insight.com